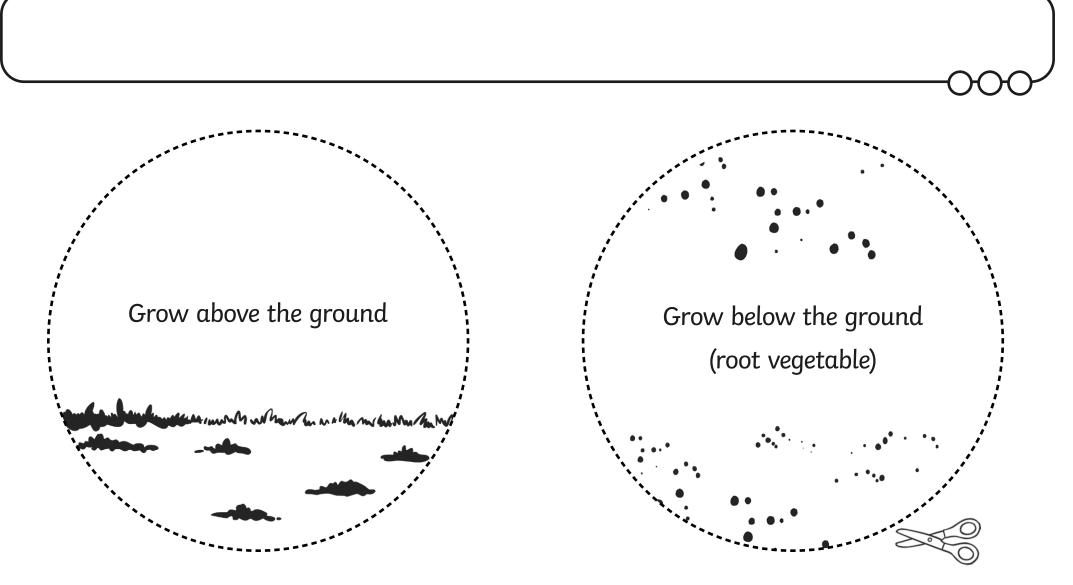

## Fruit and Vegetable Sorting Activity Answers

Grow below the ground (root vegetable) Grow above the ground